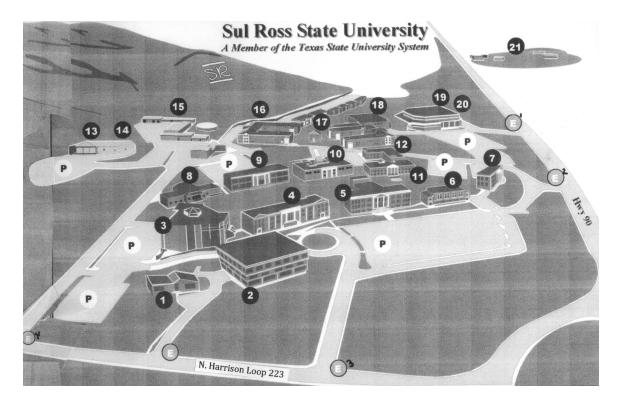

Take Holland Street east (Hwy 90E) and make a left on Harrison Loop, towards the McDonald's. Cross Avenue E (Hwy 90W) and go down three entrances. Park in the parking lots by the Student Center (#3), Friday Lunch is in there. Registration is in the Museum of the Big Bend, Building #8.

- 1. President's Home
- 2. Wildenthal Memorial Library
- 3. University Center
- 4. Briscoe Administration Building
- 5. Morlock Academic Building
- 6. ACR Building
- 7. Lawrence Hall
- 8. Museum of the Big Bend
- 9. Fine Arts Building
- 10. Warnock Science Building
- 11. Ferguson Hall
- 12. Fletcher Hall

- 13. Industrial Technology Building
- 14. CSB / Art Annex
- 15. Physical Plant
- 16. Lobo Village Housing Complex
- 17. Residential Living Office
- 18. Graves-Pierce Gym
- 19. Pete P. Gallego Center
- 20. Tennis Courts
- 21. Turner Range Animal Science
  Agricultural Complex

**Parking** 

Entrance